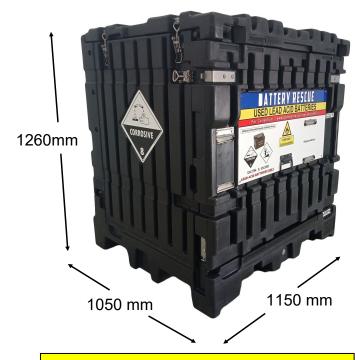

✓ Durability 10 Years +

Safe, Secure Transport of Batteries (Approx. 60 x car batteries - 4 layers high)

Note: Front panel signage not included

**SPECIFICATIONS** 

☑ Empty – 97kgs

✓ Loaded: 1.2 Tonnes

☑ Internal Volume 0.85 m³

☑ Internal Dimensions
W1003 x D864 x 1008H mm

✓ Material – LDPE (Acid proof Plastic)

☑ Bunded Capacity 25L

Safe Ergonomic Loading