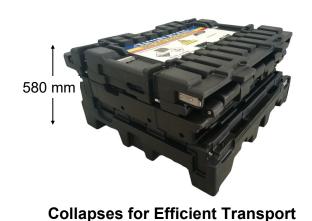

## **FEATURES**

☑ Bunded Base (Acid Retaining)

☑ Closes For Weather Resistance

☑ Corrosion & Acid Proof / UV Stabilised

☑ Lockable Over Centre Latches

☑ Collapsible & Stacks 4 High

☑ 304 Stainless Hardware

☑ Recessed Signage Areas

## **BENEFITS**

☑ Ergonomically Safe Loading of Batteries

☑ No Acid Leakage

✓ Suitable for Outdoor Storage

☑ Easy to Erect, Load & Transport

☑ Strength for Safe Transportation

☑ No Loose Lid

☑ Eliminates Double, Manual Handling