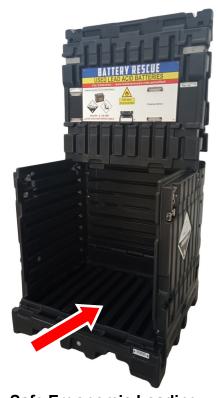

## **BENEFITS**

☑ Ergonomically Safe Loading of Batteries

☑ No Acid Leakage

✓ Suitable for Outdoor Storage

☑ Easy to Erect, Load & Transport

☑ Strength for Safe Transportation

☑ No Loose Lid

☑ Eliminates Double, Manual Handling

☑ Internal Dimensions
W1003 x D864 x 1008H mm

✓ Material – LDPE (Acid proof Plastic)

☑ Bunded Capacity 25L

Safe Ergonomic Loading